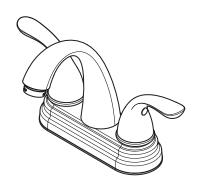

# Pfister

# Pfirst Series™

Centerset Lavatory Faucet

LJ148-700C Finish(C) □ LJ148-700K Finish(K) □

Specifications

### **Features**

- Job Pack Contains 12 Lavatory Faucets
- 1.2 GPM Flow Rate
- PVD Finish
- Fixed Body
- High Arc Spout
- · Mounting Hardware included
- Push and Seal™ Pop-Up
- · Washerless Cartridges
- 10 Year Commercial Warranty