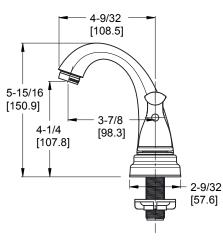

# Pfister

# Pfirst Series™

Centerset Lavatory Faucet

LJ148-700C Finish(C) □ LJ148-700K Finish(K) □



Specifications

### **Features**

- Job Pack Contains 12 Lavatory Faucets
- 1.2 GPM Flow Rate
- PVD Finish
- Fixed Body
- High Arc Spout
- · Mounting Hardware included
- Push and Seal™ Pop-Up
- · Washerless Cartridges
- 10 Year Commercial Warranty

# Code Compliance

• 2-Hole Installation

Pfister products are designed and following standards and codes:



- CSA B125 Certified
- ASME A112.18.1
- NSF 61/9 Annex G (Low lead)
- Cal Green Compliant
- CEC Compliant
- ADA Compliant-ANSI A117.1 (Lever handles only)
- EPA WaterSense Certification 1.2 gpm, 4.5 L/Min













## **Dimensions**







Ø1 Min to Ø1-1/2 Max. Deck Hole Openings