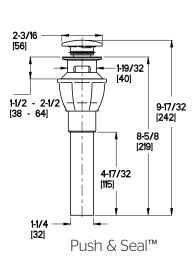

### **Features**

- Job Pack Contains 12 Lavatory Faucets
- 1.2 GPM Flow Rate
- PVD Finish
- Fixed Body
- High Arc Spout
- · Mounting Hardware included
- Push and Seal™ Pop-Up
- · Washerless Cartridges
- 10 Year Commercial Warranty

## **Dimensions**

Ø1 Min to Ø1-1/2 Max. Deck Hole Openings