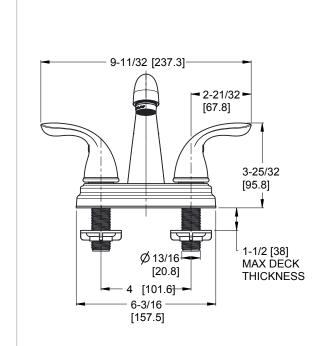

# Pfister

# Pfirst Series™

Centerset Lavatory Faucet

LJ148-700C Finish(C) □ LJ148-700K Finish(K) □



Specifications

### **Features**

- Job Pack Contains 12 Lavatory Faucets
- 1.2 GPM Flow Rate
- PVD Finish
- Fixed Body
- High Arc Spout
- · Mounting Hardware included
- Push and Seal™ Pop-Up
- · Washerless Cartridges
- 10 Year Commercial Warranty

# Code Compliance

• 2-Hole Installation

Pfister products are designed and following standards and codes:



- CSA B125 Certified
- ASME A112.18.1
- NSF 61/9 Annex G (Low lead)
- Cal Green Compliant
- CEC Compliant
- ADA Compliant-ANSI A117.1 (Lever handles only)
- EPA WaterSense Certification 1.2 gpm, 4.5 L/Min













## **Dimensions**







Ø1 Min to Ø1-1/2 Max. Deck Hole Openings